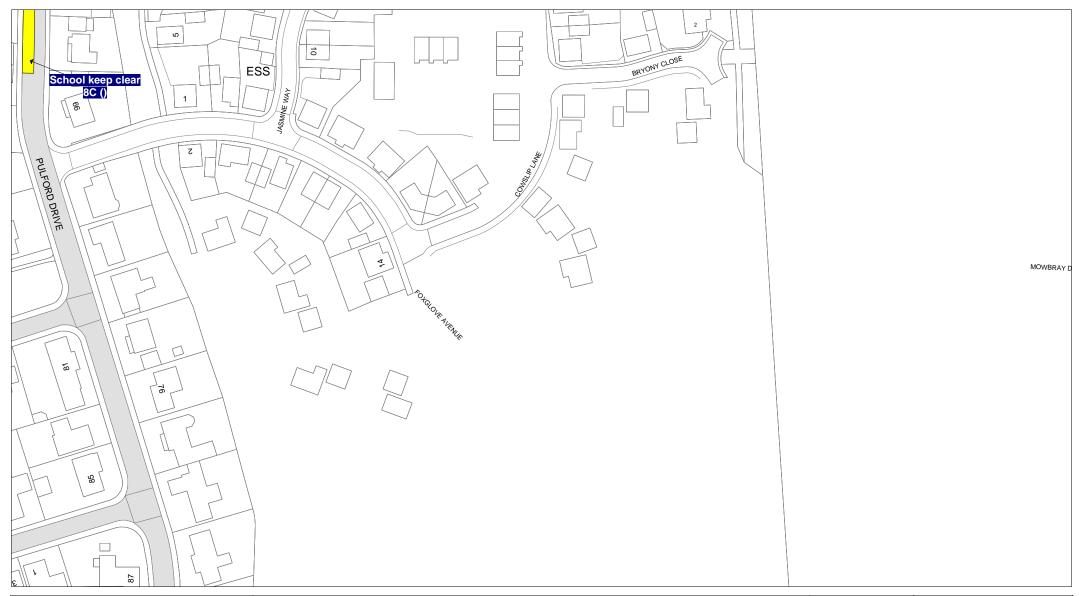

FIRST SCHEDULE
Plan(s) to be amended

IP114 – Thurnby IQ114 - Thurnby

#### SECOND SCHEDULE New Plan(s)

IP114 – Thurnby IP115 – Thurnby IQ114 – Thurnby IQ115 – Thurnby

THE COMMON SEAL of THE LEICESTERSHIRE COUNTY COUNCIL was hereunto affixed this sixth day of June 2019 in the presence of

MANY

© Crown copyright. All rights reserved Leicestershire County Council Licence No. 100019271 2019

Tile Ref: IP114

| SCALE       | 1 : 1250   |
|-------------|------------|
| DATE        | 15/01/2019 |
| DRAWING No. |            |
| DRAWN BY    |            |
|             |            |

© Crown copyright. All rights reserved Leicestershire County Council Licence No. 100019271 2019

Tile Ref: IP115

| SCALE       | 1 : 1250   |
|-------------|------------|
| DATE        | 15/01/2019 |
| DRAWING No. |            |
| DRAWN BY    |            |
|             |            |

© Crown copyright. All rights reserved Leicestershire County Council Licence No. 100019271 2019

Tile Ref: IQ114

| SCALE       | 1 : 1250   |
|-------------|------------|
| DATE        | 15/01/2019 |
| DRAWING No. |            |
| DRAWN BY    |            |
|             |            |

Tile Ref: IQ115

© Crown copyright. All rights reserved Leicestershire County Council Licence No. 100019271 2019

| SCALE       | 1 : 1250   |
|-------------|------------|
| DATE        | 15/01/2019 |
| DRAWING No. |            |
| DRAWN BY    |            |
|             |            |