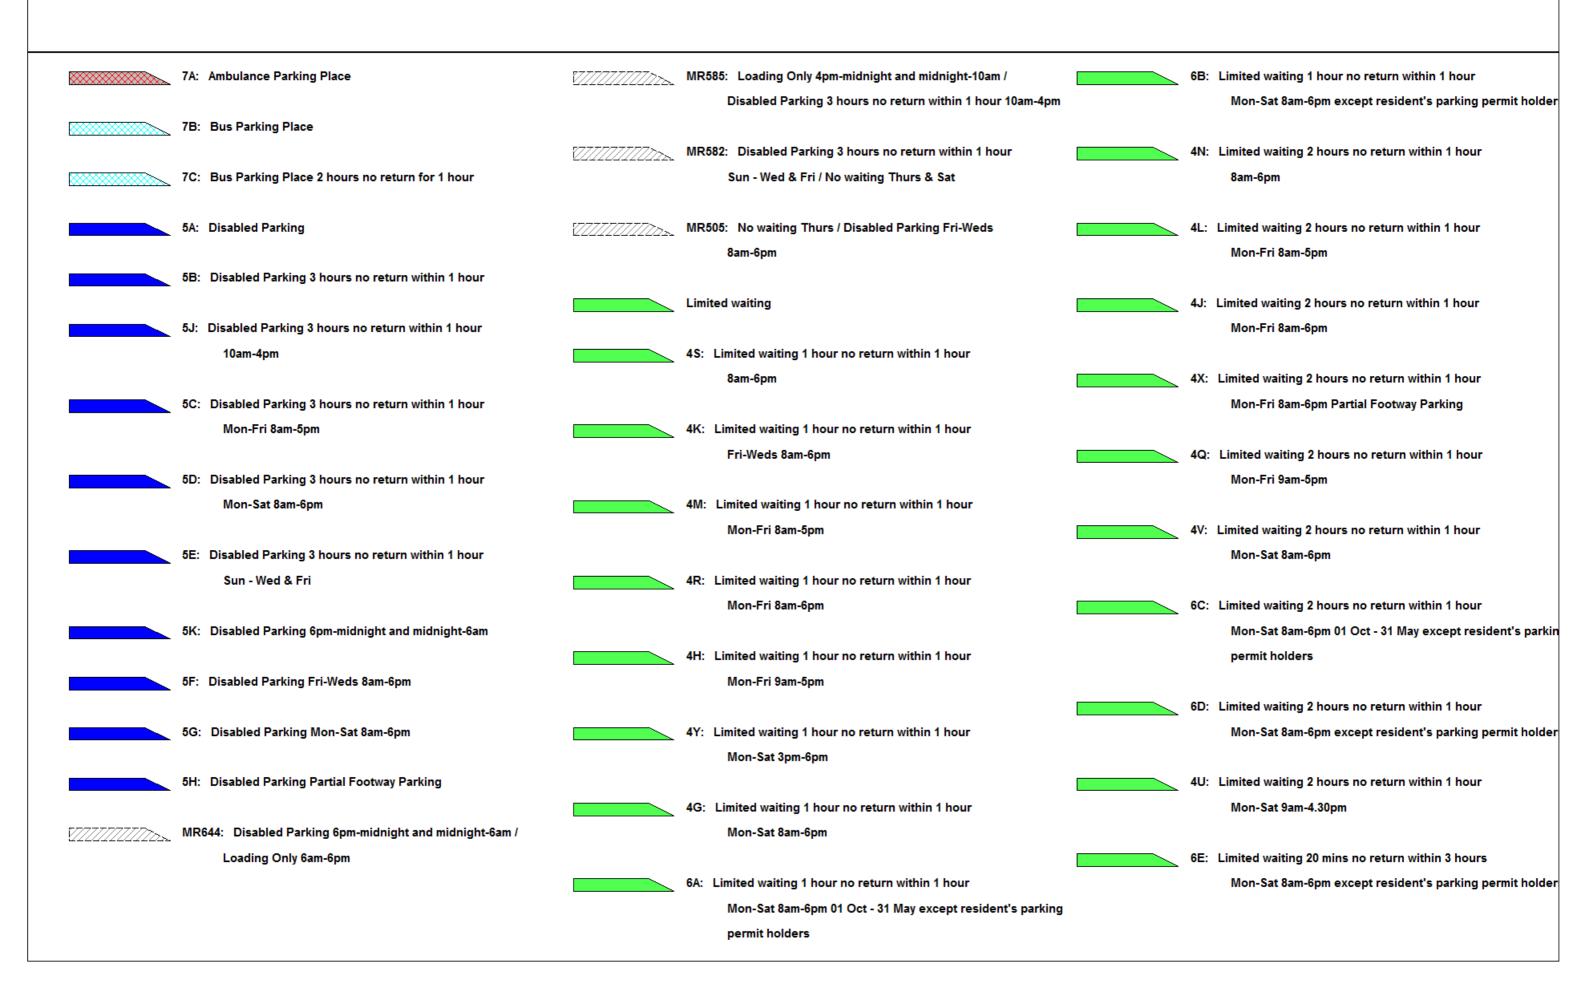

#### MAP LEGEND

**DATE:** 28/08/2018

Page 1 of 4

1 hour Mon-Sat 3pm-6pm

## MAP LEGEND

**DATE:** 28/08/2018

Page 2 of 4

| 4C: Limited waiting 30 mins no return within 1 hour       | MR506: Limited waiting 1 hour no return within 1 hour   | 7Z: Loading Only 30 minutes no return for 30 minutes    |
|-----------------------------------------------------------|---------------------------------------------------------|---------------------------------------------------------|
| 8am-6pm                                                   | Fri-Weds 8am-6pm / No waiting Thurs                     | Mon-Sat 9am-3pm                                         |
|                                                           |                                                         |                                                         |
| 4A: Limited waiting 30 mins no return within 1 hour       | MR563: Limited waiting 2 hours no return within 1 hour  | 7K: Loading Only 4pm-midnight and midnight-10am         |
| Mon-Fri 8am-6pm                                           | Mon-Sat 9am-4.30pm / No waiting / No Loading Mon-Sat    |                                                         |
|                                                           | 7.30am-9am and 4.30pm-6pm                               | 7L: Loading Only 5am-8am                                |
| 6F: Limited waiting 30 mins no return within 1 hour       |                                                         |                                                         |
| Mon-Fri 9am-4pm except resident's parking permit holders  | MR610: Limited waiting 1 hour no return within 1 hour   | 7M: Loading Only 6am-6pm                                |
|                                                           | Mon-Sat 8am-6pm / No stopping except taxis 6pm-midnight |                                                         |
| 4B: Limited waiting 30 mins no return within 1 hour       | and midnight-8am                                        | 7N: Loading Only at any time                            |
| Mon-Sat 8am-6pm                                           |                                                         |                                                         |
|                                                           | Loading Bay                                             | 7P: Loading Only Mon-Fri 10am-4pm                       |
| 4T: Limited waiting 30 mins no return within 30 mins      |                                                         |                                                         |
| Mon-Sat 8am-6pm                                           | 7W: Goods vehicles loading only 30 minutes no return    | 7Q: Loading Only Mon-Sat 8am-6pm                        |
|                                                           | for 30 mins Mon-Sat 9am-3pm                             |                                                         |
| 4W: Limited waiting 30 mins no return within 30 mins      |                                                         | MR607: Loading Only Mon-Fri 10am-4pm / No waiting / No  |
| Mon-Sat 8am-6pm Partial Footway Parking                   | 7D: Goods vehicles loading only 6am-6pm                 | Loading Mon-Fri midnight-10am and 4pm-midnight and Sat  |
|                                                           |                                                         | Sun                                                     |
| 4P: Limited waiting 4 hours no return for 12 hours        | 7E: Goods vehicles loading only Mon-Sat 6am-6pm         |                                                         |
|                                                           |                                                         | MR625: Loading Only 30 minutes no return for 30 minutes |
| 4F: Limited waiting 40 mins no return within 1 hour       | 7F: Goods vehicles loading only Mon-Sat 8am-6pm         | 6am-6pm / No stopping except taxis 6pm-midnight and     |
| Mon-Sat 8am-6pm                                           |                                                         | midnight-6am                                            |
|                                                           | 7G: Loading Only 30 mins no return for 1 hour Mon-Sat   |                                                         |
| 4D: Limited waiting 40 mins no return within 20 mins      | 8am-6pm                                                 | MR608: No stopping except taxis 6pm-midnight and        |
|                                                           |                                                         | midnight-6am / Goods vehicles loading only 6am-6pm      |
| 4E: Limited waiting 40 mins no return within 20 mins      | 7H: Loading Only 30 minutes no return for 30 minutes    |                                                         |
| Mon-Sat 8am-6pm                                           |                                                         | MR576: No stopping except taxis 6pm-midnight and        |
|                                                           | 7Y: Loading Only 30 minutes no return for 30 minutes    | midnight-6am / Loading Only 6am-6pm                     |
| MR616: Limited waiting 1 hour no return within 1 hour     | 6am-6pm                                                 |                                                         |
| Mon-Sat 3pm-6pm / Goods vehicles loading only 30 minutes  |                                                         | MR602: No stopping except taxis 6pm-midnight and        |
| no return for 30 mins Mon-Sat 9am-3pm                     | 7J: Loading Only 30 minutes no return for 30 minutes    | midnight-8am / Goods vehicles loading only Mon-Sat      |
|                                                           | 8am-6pm                                                 | 8am-6pm                                                 |
| MR623: Loading Only 30 minutes no return for 30 minutes   |                                                         |                                                         |
| Mon-Sat 9am-3pm / Limited waiting 1 hour no return within |                                                         |                                                         |
| •                                                         |                                                         |                                                         |

## MAP LEGEND

**DATE:** 28/08/2018

Page 3 of 4

| MR579: No stopping except taxis 8am-midnight and       | 2M: No waiting Thurs                                  | 3B: No waiting at any time / No loading Mon-Sat                  |
|--------------------------------------------------------|-------------------------------------------------------|------------------------------------------------------------------|
| midnight-5am / Loading Only 5am-8am                    |                                                       | 7.30am-9am and 4.30pm-6pm                                        |
|                                                        | 2L: No waiting Thurs & Sat                            |                                                                  |
| No waiting                                             |                                                       | 3F: No waiting at any time / No loading Tues & Fri               |
|                                                        | 2E: No waiting Tues 8am-6pm                           |                                                                  |
| 2C: No waiting 8am-6pm                                 |                                                       | 3A: No waiting at anytime / No loading at any time               |
| 20. No making cam opin                                 | 3H: No waiting / No Loading Mon-Fri midnight-10am and | one no maining at any time 7 to loading at any time              |
| 2Nr. No waiting by any beauty goods vehicles ever 7.5t |                                                       | 7777777777 MD656: School keen clear Man Eri Sam Ann / No waiting |
| 2N: No waiting by any heavy goods vehicles over 7.5t   | 4pm-midnight and Sat & Sun                            | MR656: School keep clear Mon-Fri 8am-4pm / No waiting            |
| 7pm-midnight and midnight-7am                          |                                                       | at any time                                                      |
|                                                        | 3J: No waiting / No Loading Mon-Sat 7.30am-9am        |                                                                  |
| 2R: No waiting by buses Mon-Fri 9am-5pm                |                                                       | 9A: Parking Place                                                |
|                                                        | 3G: No waiting / No Loading Mon-Sat 7.30am-9am and    |                                                                  |
| 2P: No waiting Mon-Fri 10am-4pm                        | 4.30pm-6pm                                            | 9D: Parking Place Footway Parking                                |
|                                                        |                                                       |                                                                  |
| 2G: No waiting Mon-Fri 7.30am-9am and 3pm-6pm          | MR587: Residents Permit Holders Only midnight-8am and | 9C: Parking Place Partial Footway Parking                        |
|                                                        | 6pm-midnight and Sun / No waiting Mon-Sat 8am-6pm     |                                                                  |
| 2J: No waiting Mon-Fri 7.30am-9am and 4.30pm-6pm       |                                                       | 9B: Parking Place Solo Motorcycles                               |
|                                                        | 1A: No waiting at any time                            |                                                                  |
| 2B: No waiting Mon-Fri 8am-5pm                         |                                                       | Pedestrian Zone                                                  |
|                                                        | 1B: No waiting at any time on verges                  |                                                                  |
| 2D: No waiting Mon-Fri 8am-6pm                         |                                                       | PED2: Pedestrian & Cycle Zone                                    |
|                                                        | 3D: No waiting at any time / No loading 7pm-midnight  | bootoooooooooooooooooooooooooooooooooo                           |
| 2U: No waiting Mon-Fri 8am-9am and 2pm-4pm between 01  | and midnight-7am                                      | PED1: Pedestrian & Cycle Zone (Except for access to off          |
| Sept and 15 Dec and 01 Jan and 15 July except for bank | and midnight-rain                                     | ***************************************                          |
|                                                        |                                                       | street premises)                                                 |
| holidays                                               | 3C: No waiting at any time / No loading Mon-Fri       |                                                                  |
|                                                        | 7.30am-9am and 4.30pm-6pm                             | PED6: Pedestrian & Cycle Zone (Except for loading                |
| 2H: No waiting Mon-Fri 9am-5pm                         |                                                       | (midnight - 10am & 4pm - midnight))                              |
|                                                        | 3E: No waiting at any time / No loading Mon-Sat       |                                                                  |
| 2F: No waiting Mon-Sat 6am-6pm                         | 10am-4pm                                              | PED3: Pedestrian & Cycle Zone (Except for loading)               |
|                                                        |                                                       |                                                                  |
| 2K: No waiting Mon-Sat 7.30am-9am and 4.30pm-6pm       | 3K: No waiting at any time / No loading Mon-Sat       | PED12: Pedestrian & Cycle Zone Except for loading                |
|                                                        | 7.30am-9am                                            | (Sun-Wed midnight-10am,4pm-midnight & Thurs-Sat                  |
| 2A: No waiting Mon-Sat 8am-6pm                         |                                                       | midnight-4am,8pm-midnight                                        |
|                                                        |                                                       |                                                                  |
|                                                        |                                                       |                                                                  |

## MAP LEGEND

**DATE:** 28/08/2018

Page 4 of 4

|                                        | PED5: Pedestrian & Cycle Zone Sun - Wed & Fri midnight-10am and 4pm-midnight and Thurs & Sat | 6G: Residents Par      | king Zone (In marked bays)                  | 7T: No stopping except taxis 6pm-midnight and midnight-8am |
|----------------------------------------|----------------------------------------------------------------------------------------------|------------------------|---------------------------------------------|------------------------------------------------------------|
|                                        | midnight-2am and 8pm-midnight (Except for loading)                                           | 6H: Residents Parl     | ing Zono Mon Eri                            | -                                                          |
|                                        | midnight-zam and opin-midnight (Except for loading)                                          | on. Residents Fan      | ang zone Mon-Fri                            | <br>                                                       |
|                                        |                                                                                              |                        |                                             | 7U: No stopping except taxis 8am-midnight and              |
|                                        | MR593: Pedestrian & Cycle Zone Sun - Wed & Fri                                               | 6J: Residents Park     | ing Zone Mon-Sat 8am-6pm                    | midnight-5am                                               |
|                                        | midnight-10am and 4pm-midnight and Thurs & Sat                                               |                        |                                             |                                                            |
|                                        | midnight-2am and 8pm-midnight (Except for loading) /                                         | 6K: Residents Parl     | ing Zone Mon-Sat 8am-6pm 01 Oct - 31        | 7A1: No stopping except taxis 8pm-midnight and             |
|                                        | Pedestrian Zone Sun - Wed & Fri 10am-4pm and Thurs & Sat                                     | May                    |                                             | midnight-6am                                               |
|                                        | 2am-8pm                                                                                      |                        |                                             |                                                            |
|                                        |                                                                                              | 6P: Workplace Par      | king Zone Mon-Fri                           | 7V: No stopping except taxis 9pm-midnight and              |
|                                        | PED9: Pedestrian Zone (Except for loading & access                                           | •                      |                                             | midnight-2am                                               |
| ************                           | (midnight - 10am & 4pm - midnight))                                                          | <br>Restricted Parking | lano                                        | <b></b>                                                    |
|                                        | (munght - roam & 4pm - munght))                                                              | Restricted Farking     | one                                         | TV. No stamping appropriate midwight Form                  |
|                                        |                                                                                              |                        |                                             | 7X: No stopping except taxis midnight-5am                  |
|                                        | PED8: Pedestrian Zone (Except for loading (midnight -                                        | 2Q: Restricted Par     | king Zone (No waiting at anytime)           |                                                            |
|                                        | 10am & 4pm - midnight))                                                                      |                        |                                             |                                                            |
|                                        |                                                                                              | 2S: Restricted Par     | ing Zone Mon-Fri 8am-9am and 2pm-4pm        |                                                            |
|                                        | PED7: Pedestrian Zone (Except for loading by permit                                          |                        |                                             |                                                            |
|                                        | holders (midnight - 10am & 4pm - midnight))                                                  | 2T: Restricted Par     | king Zone Mon-Fri 8am-9am and 2pm-4pm       |                                                            |
|                                        |                                                                                              | 01 Sep - 15 D          | ec and Mon-Fri 8am-9am and 2pm-4pm 01 Jan - |                                                            |
|                                        | PED10: Pedestrian Zone (Except for loading)                                                  |                        | t bank holidays                             |                                                            |
| ······································ |                                                                                              |                        | •                                           |                                                            |
| ********                               | PED4: Pedestrian Zone Sun - Wed & Fri 10am-4pm and                                           | 8A: School keep cl     | 225                                         |                                                            |
|                                        | ·                                                                                            | ox. School keep ci     | rai                                         |                                                            |
|                                        | Thurs & Sat 2am-8pm                                                                          |                        |                                             |                                                            |
|                                        |                                                                                              | 8C: School keep cl     | ear Mon-Fri 8am-4pm                         |                                                            |
|                                        | 6L: Residents Permit Holders Only                                                            |                        |                                             |                                                            |
|                                        |                                                                                              | 8B: School keep cl     | ear Mon-Fri 8am-5pm                         |                                                            |
|                                        | 6M: Residents Permit Holders Only midnight-8am and                                           |                        |                                             |                                                            |
|                                        | 6pm-midnight and Sun                                                                         | Taxi Bay               |                                             |                                                            |
|                                        |                                                                                              |                        |                                             |                                                            |
|                                        | 6N: Residents Permit Holders Only Partial Footway                                            | 7R: No stopping ex     | cept taxis                                  |                                                            |
|                                        | Parking                                                                                      | <br>                   |                                             |                                                            |
|                                        |                                                                                              | 75: No stanning at     | cent tavic firm-midnight and                |                                                            |
|                                        |                                                                                              |                        | cept taxis 6pm-midnight and                 |                                                            |
|                                        | 6Q: Residents Parking Zone                                                                   | midnight-6an           | 1                                           |                                                            |
|                                        |                                                                                              |                        |                                             |                                                            |