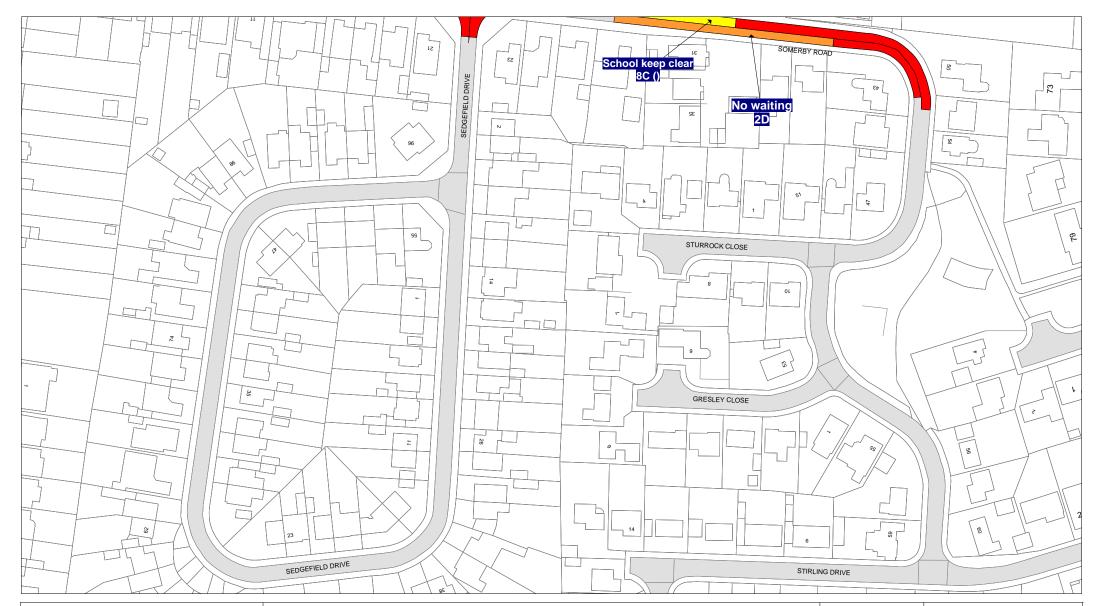

FIRST SCHEDULE
Plan(s) to be amended

IP114 – Thurnby IQ114 - Thurnby

#### SECOND SCHEDULE New Plan(s)

IP114 – Thurnby IP115 – Thurnby IQ114 – Thurnby IQ115 – Thurnby

THE COMMON SEAL of THE LEICESTERSHIRE COUNTY COUNCIL was hereunto affixed this sixth day of June 2019 in the presence of