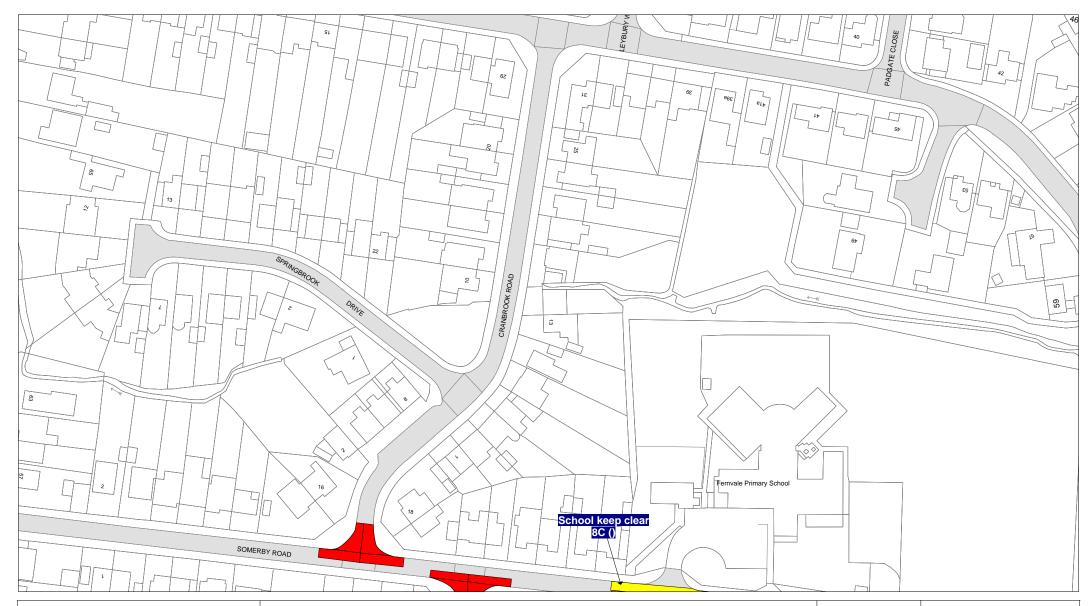

FIRST SCHEDULE
Plan(s) to be amended

IP114 – Thurnby IQ114 - Thurnby

#### SECOND SCHEDULE New Plan(s)

IP114 – Thurnby IP115 – Thurnby IQ114 – Thurnby IQ115 – Thurnby

THE COMMON SEAL of THE LEICESTERSHIRE COUNTY COUNCIL was hereunto affixed this sixth day of June 2019 in the presence of